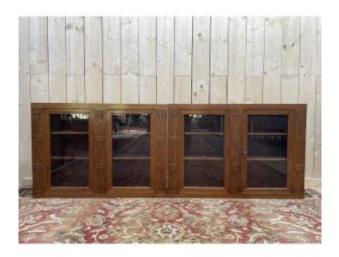

# Pair Of Art Nouveau Hanging Display Cabinets In Ash

## Description

Pair of display cabinets to hang or build in. Made of solid ash and high quality engraved glass. Key and functional lock. Shelf depth 22 cm. DELIVERY FRANCE 250 EUR DELIVERY WORLDWIDE ON QUOTE We offer a selection of our items, the majority of which are in perfect original condition or restored by our cabinetmakers, upholsterers and gilders. A selection of items to be restored is also available as we have a large stock. These items can be restored according to your desired finish by our craftsmen (choice of varnish, waxed furniture, armchairs and chairs with your fabric...). We offer a very large selection of furniture and perhaps the one you are looking for is not present on our page, but we have it in our 2200m<sup>2</sup> warehouse where we welcome our dear