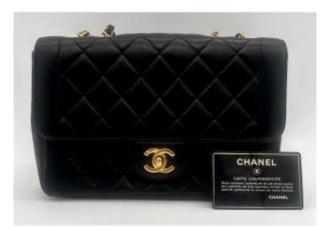

## Chanel Diana Model Bag In Black Lambskin

## Description

Shoulder bag from the prestigious Chanel house, Diana model, in quilted black lambskin. 24-carat gold-plated CC clasp on a classic flap, emblem of the brand's timeless refinement. On the back, there is an open pocket. The interior also includes an open pocket as well as another with zipper closure, adorned with the Chanel logo. A certification hologram is located inside the bag, accompanied by a Chanel authenticity card. This bag is sold with a certificate of authenticity. We are at your disposal for any request, please contact us by phone (06 80 88 81 23) or by email (antiquitesdesrouyers@orange.fr). - Delivery possible.