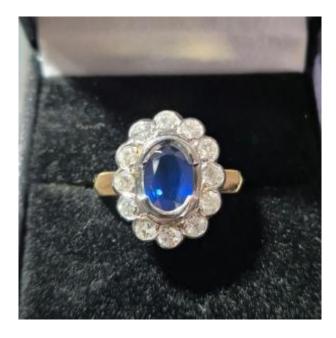

## Description

Pretty entourage ring from the 1980s in 18 kt yellow and white gold. It is set in its center with a sapphire weighing approximately 1.40 carats, set semi-bezel and surrounded by 12 beautiful diamonds totaling approximately 0.60 carats. Weight: 6.85 grams. Dimensions of the plate: 1.8 cm x 1.3 cm. Finger size: 58. Resizing possible in our workshop in Aix-en-Provence. Secure payment and shipping.