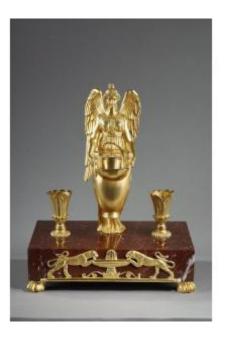

## Gilt Bronze And Red Griotte Marble Inkwell, Empire Period, Early 19th Century

## Description

Elegant Empire period inkwell, composed of a rectangular base in red griotte marble, decorated with gilded bronzes. The main decoration, of great finesse, represents a winged figure in chased and gilded bronze carrying a vase, surrounded by two corolla-shaped inkwells... Read more Condition report: in very good condition with its original mercury gilding. LEARN MORE