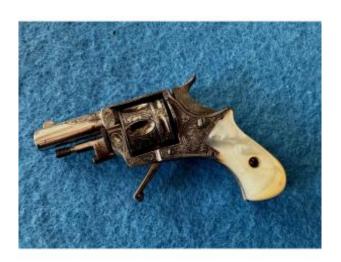

# Small Revolver With Central Percussion Model In Reduction Caliber 5.5 Mm XVIIIth

### 900 EUR

Signature: MANUFACTURE ROYALE DE LIÈGE

Period: 19th century

Condition : Très bon état Material : Wrought iron

Length: 10 cm

## Description

IN NEW CONDITION, WELL PRESERVED
BY ITS BOX AND SMALL BAG, LENGTH 10
CM WEIGHT 130 GR REDUCED MODEL,
RICHLY ENGRAVED, MOTHER-OF-PEARL
PLATES, RICHLY ENGRAVED, MIRROR
BARREL, VERY GOOD SPRINGS, WELL
FIRM, WITH RETRACTABLE TRIGGER,
WORKS IN SINGLE AND DOUBLE ACTION
6-SHOT BARREL, RARE AND
SOUGHT-AFTER REVOLVER FROM THE
ROYAL LIÈGE MANUFACTURE IN
CATEGORY D