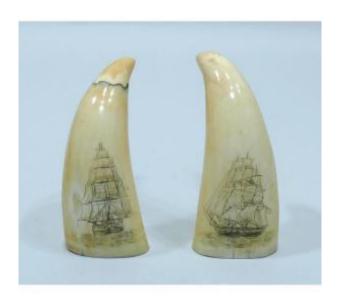

# Pair Of Engraved Biface Sperm Whale Teeth Dated To Circa 1847

## Description

Pair of sperm whale teeth engraved on both sides with: - on one side an English three-master from the front and port side- on the back the representation of a sailor and his wife dressed in a pretty dress. The date "1847" is engraved on one tooth. Dimensions: diagonal heights of 12 cm and 12.5 cm. England datable to around 1847.