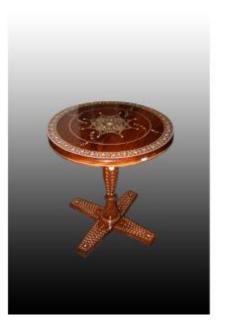

## Beautiful English Circular Coffee Table From The Mid-1800s, In Oriental Style, Made Of Rosewood

## Description

Beautiful English circular coffee table from the mid-1800s, in Oriental style, made of rosewood. It features rich ivory inlays on the top surface, with a central base in the shape of a tree stump, also intricately inlaid. Completely restored. Origin: England. Period: mid-1800s. Style: Oriental. Dimensions: 59x59x66h cm