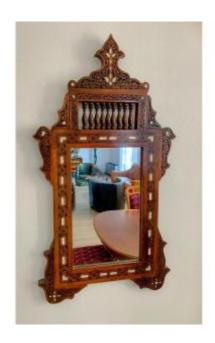

## Oriental Mirror With Mother-of-pearl Inlays

## Description

Oriental mirror finely inlaid with various woods, all with mother-of-pearl inlays. Openwork turned wood. Circa 1930\* Worldwide shipping \* \* Worldwide shipping \* \* PAYMENT BANK TRANSFER \* \* Payment by bank transfer, check, PayPal or credit card\* Bank details Tel: France: 0681013179 Tel: international: 0033681013179 Thank you for your visit