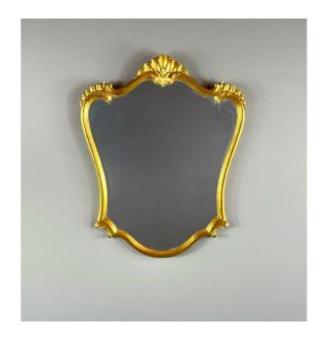

## Description

Rococo Style Mirror - 20th CenturyElegant 20th century Rococo style wall mirror with a finely molded giltwood frame. The swirling outline is enhanced with a stylized shell decoration at the top, typical of the Rococo aesthetic.Dimensions: 99 x 80 cmPerfect for adding a refined and luminous touch to a classic or eclectic interior. In very good overall condition.