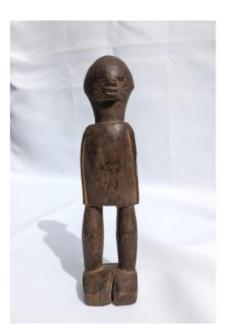

## Small Mossi Ritual Fetish - Burkina Faso

## Description

This statuette features the characteristic facial scarifications of the Mossi. It has notches on its left arm. These are ritual samples. When a statuette had a recognized power, one could, by taking a little material, use it for a magical operation. Hard wood, patina of use - crack on the base, micro impacts.