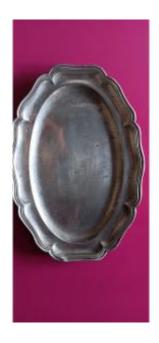

## Description

Pewter dish from Strasbourg? 18th centuryElongated pewter dish with a molded edgeOwner's mark on the back: PC?Double hallmarked, it looks like an angel. Hallmarks are very faded, therefore not legible. Dietl André? To be confirmed by a trained eye.Condition of use: corrosion marks, blisters in the pewter.Length 40 cm, width 29 cm