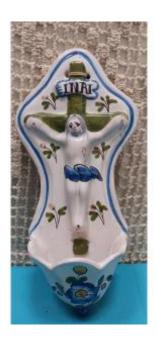

## Description

18th century Lunéville Grand Feu holy water font. Unusual shape for Lunéville. See photo in the reference book (bottom left). The very marked hollow edge of the backsplash, the flower of the cup, as well as the lateral crosses decorated with 4 blue dots could suggest a production from Franche Comté, advice to expert connoisseurs. Perfect condition: no repairs, no cracks, just two small chips on the cup.