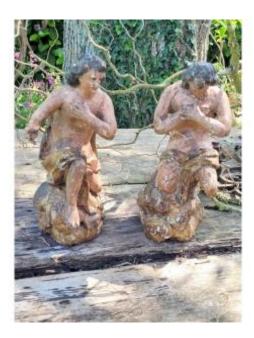

Pair Of Angels In Gilded And Polychrome Carved Wood. Period: Late 17th - Early 18th Century.

## Description

Pair of Angels in gilded and polychrome carved wood. Period Late 17th - Early 18th century. In prayer, hands on the heart, kneeling on their clouds, with a gentle expression and a powerful aura. They must originally have adorned an altar or tabernacle. Superb patina of more than 300 years. Polychromy still fresh on the faces and remains of gilding entirely original.