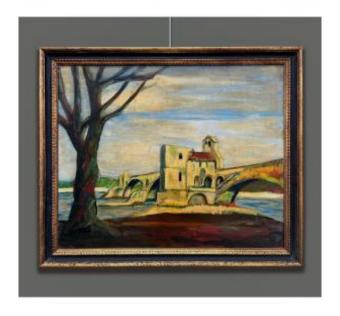

## East-european Artist From 20th Century, The Ancient Port, 1945

### Description

East-European Artist From 20th Century, The Ancient Port, 1945, oil on canvas, cm 60x73Signed lower left, signed, dated and titled at the backWith frame: cm 71x84x5The painting is in good conditionWe remain at your disposal for further information.