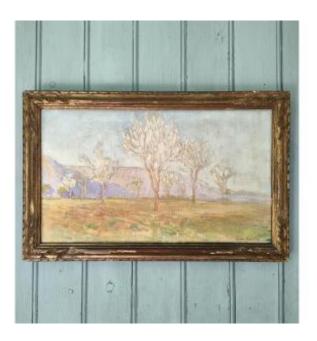

## Description

Henri Maurice Paquet (1890-1973)Framed oil on canvasTitle and dated on the back : "Almond trees in bloom - Le Lavandou" 1923Signed lower right and dated 1923Good general condition, some lacks and traces of use on the frameIt is rare to find works by Henri Pacquet for sale. They are in fact almost never available.This impressionist painter, friend of Claude Monet and his family, is now present in French Museums, notably in Normandy.This luminous painting, full of charm, represents the beautiful season of almond trees in bloom.