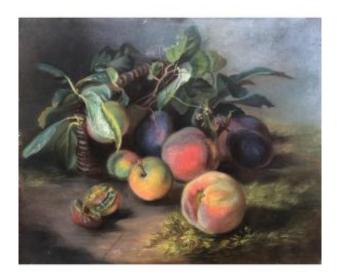

# Still Life With Peaches, 1860, Signature To Decipher

## Description

Pastel on paper placed on a canvas which is stretched on a stretcher in a wooden frame gilded with gold leaf. It is in good condition. 1860.

Beautiful still life with very fresh colors. I have a second pastel by the same painter for sale.