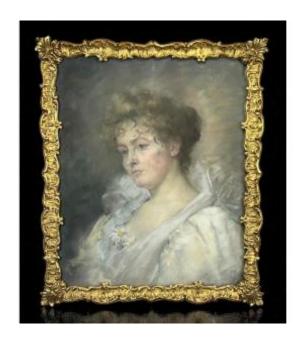

## 19th Century Framed Pastel Under Glass Depicting A Portrait Of An Elegant Woman

1 100 EUR

Signature : ALICE WINTER

Period: 19th century

Condition: Très bon état

Material: Pastel

## Description

PASTEL UNDER GLASS FRAMED FROM
THE 19TH CENTURY REPRESENTING A
PORTRAIT OF AN ELEGANT WOMAN
SIGNED "ALICE WINTER 1895" dim: 61 cm x
51 cm for the whole 53 cm x 43 cm for the view
delivery only by carrier object too fragile
DELIVERY ONLY PARIS ILE DE FRANCE
FOR 45.00 EUROS For other transport give me
your postal code and city to make a request to the
carriers