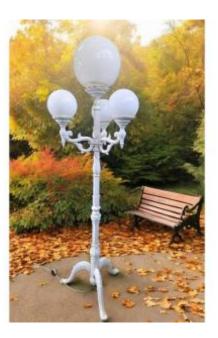

## Description

Period: 1970sMaterial: Painted metalColor: WhiteDimensions: 180 x 50 x 50 cm (each)Superb pair of vintage white painted metal garden lanterns, manufactured in the 1970s. Their elegant and classic design adds a decorative and functional touch to gardens, patios or property entrances.Both pieces are electrified and operational, ready to be installed. The metal structure is robust, ideal for outdoor use, with geometric details that evoke the retro style of the mid-century.Condition: Very good, with slight signs of the passage of time that reinforce its authenticity.