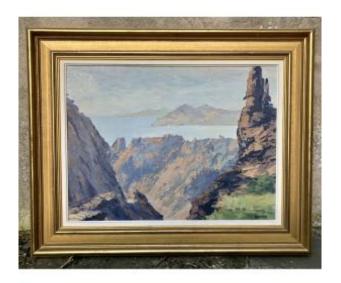

# André Kauffer Corsica Calanches De Piana 53 X 72 Cm Surroundings Of Pierre Bach

## Description

Superb landscape of Corsica by André Kauffer. Located on the back by the artist: Calanches de Piana. Oil on panel, treated with a knife, thick flat colors. Beautiful depth of the mountain landscape. It is to be assumed that as a Lorraine painter just like Pierre Bach, the two men must have rubbed shoulders. In this painting Kauffer's style is reminiscent of Bach's, whether in the construction of the composition or in the treatment of light. Well framed. Very good condition. Dimensions without frame: 53 x 72 cm