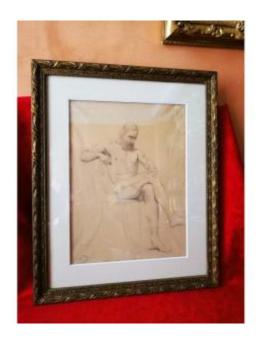

## Tony Tollet Men's Academy

#### 600 EUR

Signature: Tony TOLLET

Period: 20th century

Condition: Très bon état

Material: Paper

Width: du cadre 45 cm, du dessin 28,5 cm Height: du cadre 55,5 cm, du dessin 38,5 cm

### Description

We present this very beautiful academy drawing of a man by Tony TOLLET, a well-known and recognized painter of the Lyonnaise school. This framed drawing bears the studio stamp on the bottom left. It is said of him that he crossed a century of history, he was born in 1857 and died in 1953, he was born in the Ainay district of Lyon at 19 rue Bourgelat exactly. (E25)