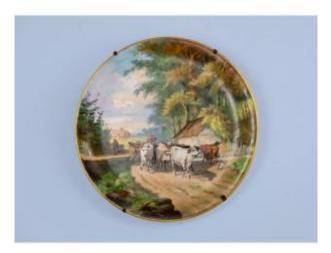

## Dish, Paris Porcelain Plate, Shepherd And Cows, Country Genre Scene, Signed

## Description

BEAUTIFUL PARIS PORCELAIN PLATE or dish REPRESENTING A SCENE WITH A SHEPHERD AND ANIMALS. A signature of the artist is visible in the lower part. Perfect as a collector's piece or decorative element in an elegant interior. Good condition; note some very vague wear from use Dimensions: Diameter 36 cm Weight: 1900 g