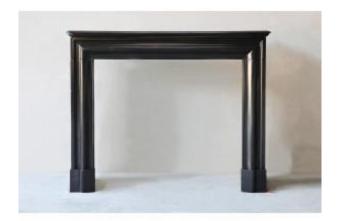

## Antique Marble Fireplace

#### 5 950 EUR

Period: 19th century Condition: Bon état

Material : Marble

Width: 135

Height: 108,5

### Description

This timeless elegant 19th century fireplace is made of the rare marble Noir de Mazy marble, the deep black Belgian marble known for its luxurious appearance. Executed in the refined Louis XVI style, this fireplace exudes pure class and craftsmanship. The sleek lines and classic proportions make it a showpiece in any interior. A unique heirloom with character.