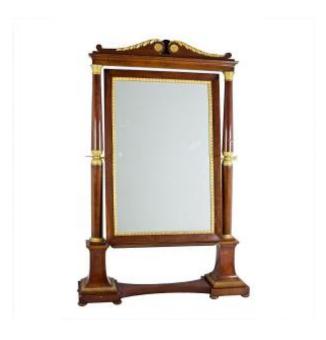

## Description

Important psyche mirror from the early 19th century and of Italian/Tuscan origin (Lucca). Made of walnut, with very refined gilded wood carvings and mercury gilded bronze applications.

Contemporary mirror.Period: Early 19th

century; Origin: Tuscany, Lucca

(Italy); Measurements: Height 210 cm; Width 137

cm; Depth 32 cm; Conditions: Excellent condition; Document: Certificate of

authenticity; Assistance: We are at your disposal for further clarifications, information and images; Shipping: Available throughout Italy, Europe and the rest of the world. Affordable prices, maximum security and complete traceability. (To be agreed privately). We wish