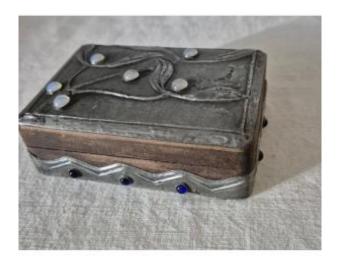

### Description

This small wooden box is covered with a small chevron effect tin foil with mistletoe leaves in relief using a repoussé technique. These leaves are accompanied by pearls forming its very realistic fused glass berries, offering a luminous appearance for the best effect. At the base of this box, a wave effect frieze set with blue glass stones. Note a small lack of tin at the bottom right, see photo. Art Nouveau period around 1910. Shipping in France and internationally, contact me for terms and conditions.