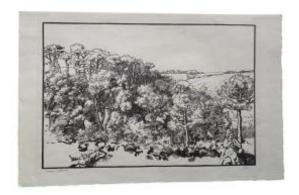

## Trial Proof - Original Engraving By Jacques Beltrand - Wooded Landscape

## Description

50x33 cm

Rare proof print on laid paper by Jacques Beltrand (1874-1977), a French master engraver. This woodcut, hand-signed in pencil, depicts a forest landscape in a refined and contrasting graphic style, typical of his work. The rendering of the foliage, the depth and the light demonstrate a perfect mastery of the relief engraving technique. Jacques Beltrand, a member of the Institute, illustrated great literary texts (Dante, Claudel, Ronsard, etc.). This unique piece, printed before the final edition, is of particular value to lovers of original prints. Technique: Engraving Medium: Laid paper Type: Proof Signature: Signed in pencil Period: 20th century Condition: Very good condition Dimensions: