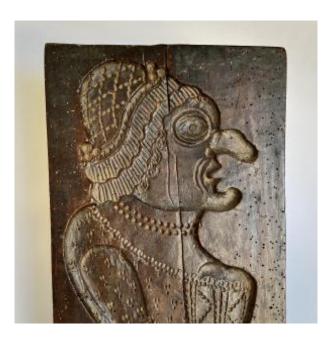

## Description

Large wooden biscuit (couque) or gingerbread mold carved with a costumed figure wearing a hat, holding a bottle in his hand. Probably Belgium, first half of the 19th century. Dimensions: height 67 cm - width 24 cm. A small restoration, some wormholes and cracks visible.