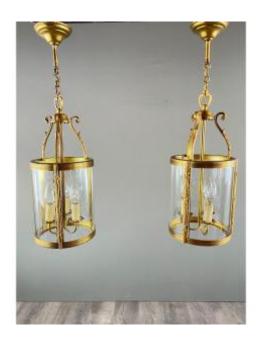

## Description

Pair of Bronze and Brass Lanterns, 20th
CenturySuperb pair of gilt bronze and brass
lanterns, with finely chiseled decoration, with
curved clear glass panes. Each lantern is equipped
with three light arms on bobeches, evoking
candles, and offers elegant lighting. The
metalwork is refined, in a timeless classic style,
perfect for enhancing an entrance hall, a living
room or a corridor.Period: 20th centuryMaterials:
bronze, brass, glassDimensions: height 65 cm,
diameter 21 cmElectricity revised, ready for
installation.Very good general condition.