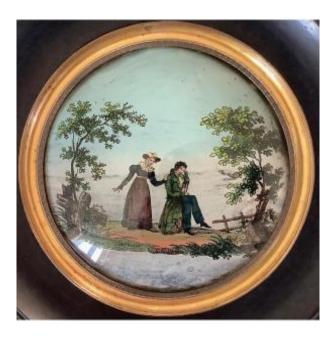

## Description

Large miniature mounted under glass from the Romantic period representing a young couple in a wooded landscape. Good condition, with a few micro-losses in the sky and a small stain towards the bottom, visible in the photos. Blackened wooden frame and gilded brass marie-louise in very good condition. Diameter: 9.5cm. Dimensions of the frame: 17 x 17cm. France, circa 1830.