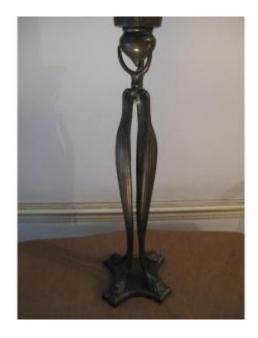

# Bronze Lamp Base, Cat's Paw Model

## Description

Bronze lamp base with dark green patina, Cat's Paw model. Very elegant in the purity of the line. The base is similar to a sculpture. The unsigned model is similar to the Cat's Paw model from Tiffany. Very good condition, the lamp has never been electrified. Period: 1910 -1920 Delivery costs by Colissimo with tracking: 35 euros.