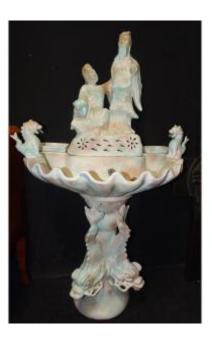

## Chinese And Dolphin Fountain In Vallauris Glazed Earthenware From The 1960s

## Description

beautiful wall fountain with Chinese and dolphins in Vallauris earthenware It is in very good condition It will be delivered to you with a new pump to ensure proper operation It can be dismantled into 3 parts, the base, the basin and the upper part secure delivery by carrier. We are at your disposal for any request, please contact us by telephone (07 67 01 11 47) or by email (paymal.michel@gmail.com).