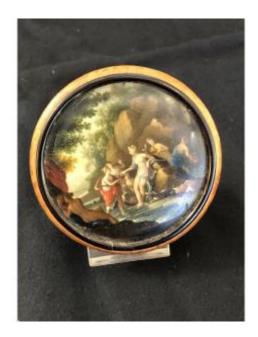

## Description

Box in burl and tortoiseshell, lid with miniature, 19th century Circular box in elm burl, lined with tortoiseshell, the lid decorated with a miniature depicting a mythological scene: Diana, goddess of the Hunt, coming out of the Bath, surrounded by her nymphs The goddess of the Hunt was used extensively at this time to magnify the female body