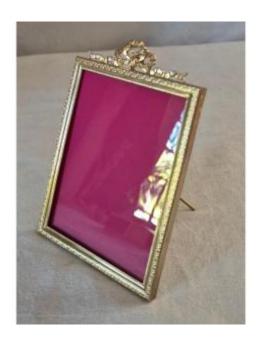

# Louis XVI Style Rectangular Bronze Photo Frame

#### 120 EUR

Period: 19th century

Condition : Parfait état

Material : Bronze

Width: 9,5 cm

Height: 14.5 cm

## Description

This gilt bronze photo frame is dominated by a wide Louis XVI ribbon bow, its baguette is molded and partially inclined presenting aligned flowers and a striated effect towards the inside. Its format for the photo is rather unusual, 8 x 11 cm. To put down or to hang, it has its protective glass, late 19th century. Shipping in France and internationally, contact me for the terms