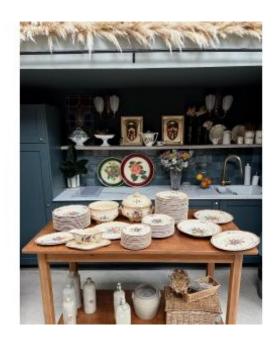

## Description

Longchamp earthenware service part.

Hand-painted Mistral decoration, from the 40s-50s, which consists of a yellow border and bouquets of brightly colored flowers placed on an off-white background with a marbled effect in beige tones. It consists of 70 pieces in total, in excellent condition: 24 dinner plates 13 soup plates 12 dessert plates 12 cheese plates Pie dish Soup tureen Salad bowl 2 serving dishes Oval dish Round flat dish Round deep dish Sauce boat Photos and additional information on request. Careful packaging and delivery by carrier.