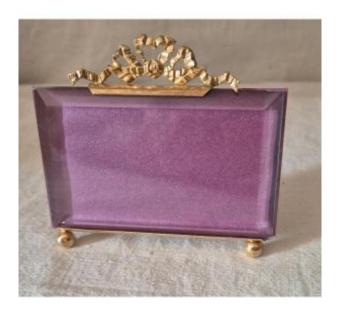

## Gilt Bronze And Glass Photo Frame With Horizontal Chamfer, "business Card" Format

160 EUR

Period: 19th century

Condition : Parfait état

Material: Bronze

Width: 10 cm

Height: 9.5 cm

## Description

Although this is a very classic French frame model, its originality lies in its horizontal format, known as Italian. These frames were then intended for photographs of newborns presented on a cushion and were far from being as common as the vertical models. The chamfered glass is in perfect condition and is fixed in the structure of the frame by a spring system. Late 19th century. Dimensions for the photo: 6.5 x 10 cmShipping in France and internationally, contact me for terms