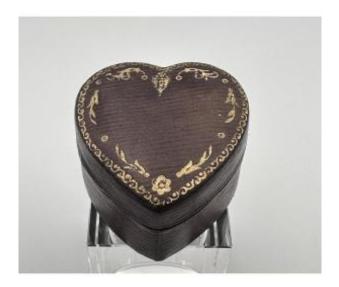

## Small 19th Century Moroccan Travel Pocket Inkwell Forming A Heart-shaped Romantic Love Letter F

129 EUR

Period: 19th century Condition: Bon état Material: Leather

## Description

Lovely 19th century travel inkwell case, heart-shaped, in leather-covered brass with small iron decorations, hinged lid that opens to hide under the leather. The case contains a small inkwell engraved with light foliage. Minor wear from use to be noted, overall in good condition, see photos. Total dimensions: height 4 cm, width 5.8 cm, depth 6 cm.