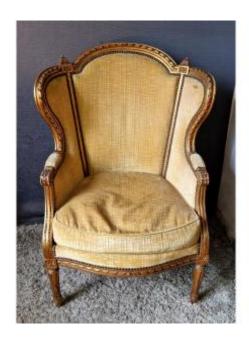

## Louis XVI Style Gilded Wood Bergère

### Description

Louis XVI style wing chair in gilded wood with bronze patina. Early 20th century. Curved and arched backrest, fluted spindle legs, connecting dice decorated with fleurons, the wing chair is richly decorated with foliage and interlacing. Good condition of woodwork, old-fashioned upholstery, fabrics in good condition, note small stain at the top right of the backrest. Seat height 43 cm, armrest height cm. Seat dimensions 66 x 58 cm. Delivery by specialized transport with suitable protections on quote. Contact me at 0678876161.