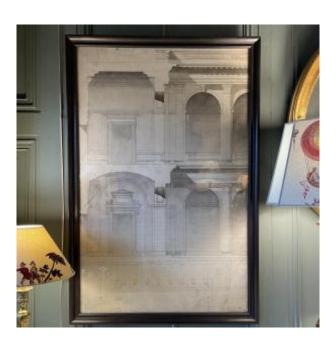

## Description

Facade plan of a Neo-classical style building. Two elevations of entrances and peristyles as well as a plan view are represented. Architectural drawing in ink and graphite on paper, late 19th century, unsigned.Later blackened wooden frame. Note : small defects on the paper visible in the photos. Dimensions with the frame : 103 cm x 68.5 cm "Visible" dimensions : 96 cm x 61.5 cm As an indication, we systematically respond to all requests for information by email. Please remember to check your spam.