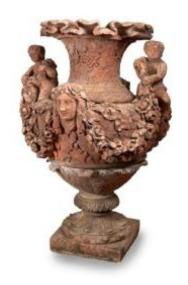

## Large Medici-shaped Garden Ornamental Vase. 19th Century.

4 500 EUR

Period: 19th century Condition: En l'etat Material: Terracotta

Height: 96 cm

## Description

MPORTANT ORNAMENTAL GARDEN VASE in Medici form, in terracotta, on a square-section pedestal, highlighted with friezes of leaves and palmettes, the ovoid body sculpted with masks and flanked by two putti holding a garland of flowers and festooned ribbons, the flared and pleated neck decorated with vine branches in low relief (erosion and losses). 19th century. Height. 96 cm.