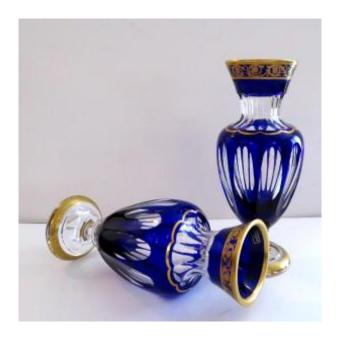

## Pair Of Dark Blue Vase In Crystal St - Louis Thistle Gold Stamped

3 600 EUR

Period: 20th century

Condition : Parfait état

Material: Crystal

Height: 31

## Description

Pair of dark blue vase in crystal St - Louis Thistle gold vase stamped and original label32 cm/ 12.6 inch heighthistle gold price in shop saint louis is 6400 euroswww.antiquites-biau.comin perfect condition crystal and goldenThe thistle was the original inspiration behind this service when it was created for the Nancy exhibition in 1908 at the height of the Art Nouveau movement. Later, 'Entente cordiale oblige', Chardon ('Thistle') was anglicised, becoming Thistle, and sparkled nobly on the greatest tables.