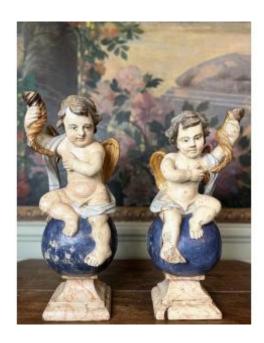

# Pair Of Sculpted Angels - Late 18th Century

#### 1 900 EUR

Period: 18th century

Condition : Etat d'usage

Material : Painted wood

Width: 26 Height: 55

Depth: 20

## Description

Carved in the round, in polychrome and gilded patinated wood, our two angels are charming with their horns of plenty. They answer each other and rest on a ball itself placed on an imitation marble base. A work from the end of the 18th or the very beginning of the 18th century Beautiful patina - used condition - significant cracks and various losses Dimensions of 55 cm by 26 cm wide and 20 cm deep. Reference 697