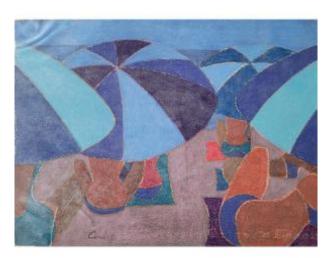

## Jean Coulot (1928-2010) Beach Scene - South Of France - Original Pastel Drawing - 1966

## Description

Jean COULOT (1928-1910)Beach scene in the south of FranceOriginal pastel drawingSigned "Coulot" lower leftAnnotated by the artist on the reverse: "Blue Beach / 1966 / For Gisou and Pierre / Their friends / Coulot"32 x 24 cmLaminated at the corners on mounting paperTear to be restored in the lower part.Very beautiful drawing by this well-referenced artist.