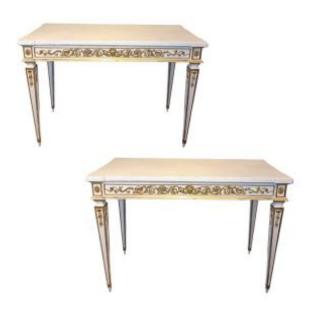

### Description

Elegant, made of white lacquered wood, with inserts in carved and gilded wood with pure gold with phytomorphic and floral motifs. The front has a central frieze, while the legs with a truncated pyramid section, also lacquered and gilded, are decorated with pendant leaf elements and lateral rosettes. The two consoles have absolute white marble tops. Dimensions: 126cm x 51cm with a height of 90.5cm For further information or if interested, do not hesitate to contact us at +393282150796 (Gabriele Pintucci).