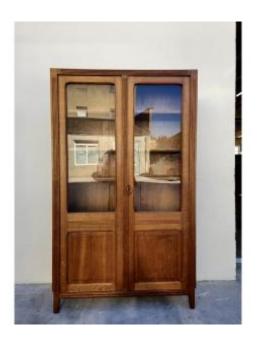

## Description

Magnificent "Parisian" display cabinet from an old school, good quality workmanship, 1950s period. Entirely made of oak, including 5 original oak shelves also in perfect condition. Key and lock working, good quality model. In good condition in its original form, traces of use related to the times, the previous owners were very careful. Comes from a school in the 1950s/1960s. Length 1m02. Depth 30cm. Height 1m70.

## 1 480 EUR

Period : 20th century Condition : Très bon état Material : Solid wood Length : 1m02 Height : 1m70 Depth : 30cm