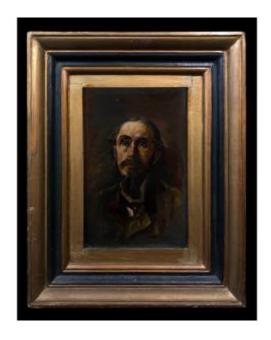

## European School (19th-20th Centuries) - The Cursed

450 EUR

Period: 19th century

Condition: Très bon état

Material: Oil painting on wood

## Description

- Oil on panel.- In this dark self-portrait of profound psychological significance, the artist bares his restless and troubled soul in front of the mirror. With an impressionistic brushstroke, the line fades away from two infinite, dark and deep eyes. A tribute to the artistic bohemia of the end of the century.- Unframed image dimensions: 22 x 31 cm / 41 x 53 cm with a beautiful custom antique frame.