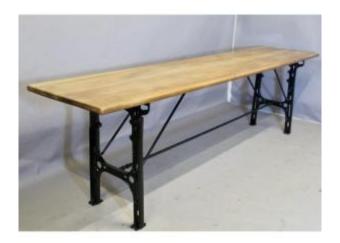

## Large Industrial Console Walnut Top Cast Iron Base

## Description

Large industrial presentation console from the SINGER factories in Lyon, with cast iron legs and solid walnut top. The cast iron base ensures stability. In addition, the two legs are joined by a twisted cast iron spacer. Lots of character, very beautiful walnut top, in one piece, this console table can fit into both an old or modern interior. Dimensions: 3 meters long 64 cm wide 85 cm high