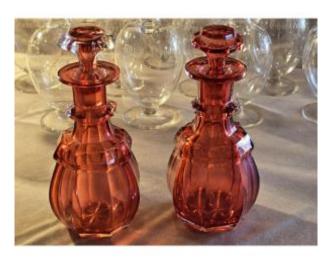

## Pair Of Antique Small Crystal Liqueur Carafes Biedermeier

## Description

Antique hand-cut Bohemian crystal bottles in raspberry color, Biedermeier era, in excellent condition with negligible signs of use. It is worth noting that one of the two stoppers appears lighter in some areas, as if it had lost its color, although in reality, this has been its original shade from the beginning.