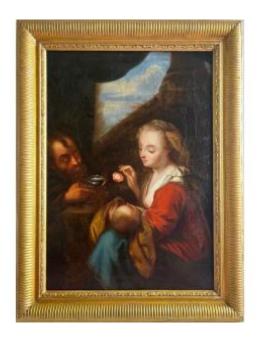

## "the Holy Family" French School, Early 19th Century

## Description

This Holy Family, painted at the beginning of the 19th century, is stunning. The chiaroscuro lighting of the scene highlights the Virgin Mary's gentle face. The triangular composition is harmonious, the colors shimmer, and the details are masterfully handled, particularly the hands, accessories, and folds of the clothing. Note that the painting has been relined. It is enhanced by a gilded channel frame. The dimensions with the frame are 58.5 cm x 44.5 cm. Packaging, shipping, and insurance costs via tracked Colissimo are EUR35 for France and EUR45 for the European Union. For the rest of the world, please contact me.