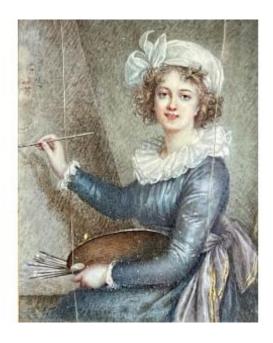

## Description

Large miniature by Berthe Matrod Desmurs born in 1869 representing a self-portrait of Mrs. Elisabeth Vigée-Lebrun (1755-1842) at her easel Signed "B.Matrod" lower left. It is presented in a pretty gilt bronze frame contemporary with the miniature. It has two small cracks along the height, which is quite usual given its size. (See photo) Dimensions on view - 14 x 11 cm Frame - 16 x 13 cm