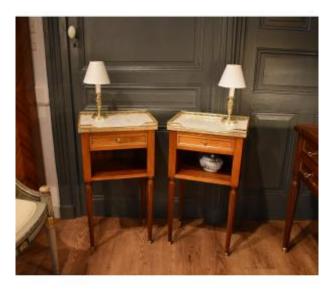

## Description

Pair of Louis XVI style bedside tables in mahogany and mahogany veneer opening on the front with a niche and a drawer with knob, the drawer fronts are decorated with brass rods. The white marble tops are surrounded by an openwork gallery. The four fluted sheathed legs end in a sabot. Four-sided bedside tables in very good condition, cleaned, the galleries have been dismantled for polishing. Each request for information by email will be answered, please check spam.