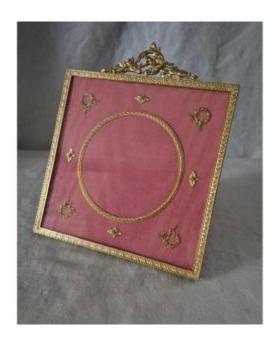

## Square Bronze Frame With Round View In Marie-louise With Moire And Applications

380 EUR

Period: 19th century

Condition : Parfait état

Material: Bronze

Width: 19 cm

Height: 22,5 cm

## Description

This Napoleon III gilt bronze frame has a dominant Louis XV decoration, starting with its topping decoration of acanthus leaves and laurels that you will also find on the baguette. The pink moiré mat accommodates decorations of ribboned laurel wreaths as well as diamond-shaped pastilles. Its back is made of cardboard, to stand or hang, it has its protective glass. Diameter for the photo 11 cm Shipping in France and internationally, contact me for terms and conditions